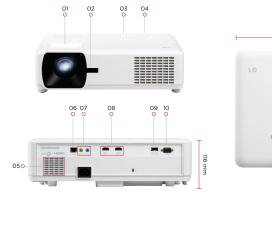

1. Zoom/Focus Ring 2. Front IR 3. Keypad 4. Top IR 5. Speaker 6. LAN Control 7. Audio In & Out

Visit Us

www.viewsonic.com