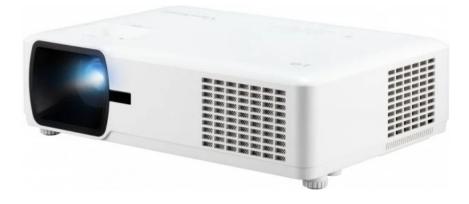

## Product **Description**

The LS610HDH is ViewSonic's lamp-free high brightness 1080p projector for business and education. Adopting industry-leading 3rd generation LED technology, the LS610HDH delivers 4,000 ANSI Lumens while eliminating the use of toxic mercury, reducing the cost and effort of frequent lamp replacement and lowering the total cost of ownership. The lamp-free light source offers enhanced sustainability for a greener environment while delivering a wider color gamut for bright, vivid images. Boasting 1080p Full HD resolution with HDR/HLG support, the projector provides radiant clarity helping you present your best whether in a meeting room, classroom, or any other environment. This projector also comes with instant power on/off for efficient use. With H/V keystone, 4 corner image adjustment and 360 tilt angle projection, the LS610HDH also allows for flexible setup. Moreover, its comprehensive LAN control enables multiple device management and is compatible with Crestron, AMX, Extron, PJ Link, ATEN, and ViewSonic's vController.