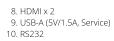

## SPECIFICATION

| SPECIFICATION                                  |                                                          | UTHERS                                      |                                                                                                                                                                                                                                                             |
|------------------------------------------------|----------------------------------------------------------|---------------------------------------------|-------------------------------------------------------------------------------------------------------------------------------------------------------------------------------------------------------------------------------------------------------------|
| Native Resolution:                             | 1920x1080<br>4000 (ANSI Lumens)                          | Power Supply Voltage:                       | 100-240V+/- 10%,<br>50/60Hz<br>(AC in)                                                                                                                                                                                                                      |
| Brightness:                                    | (ANSI Lumens)                                            | Dower Concumption                           | Normal: 330W                                                                                                                                                                                                                                                |
| Brightness (Lumens):                           | 5000                                                     | Power Consumption:                          | Standby: <0.5W                                                                                                                                                                                                                                              |
| Contrast Ratio:                                | 3000000:1                                                | Operating Temperature:                      | 0~40°C                                                                                                                                                                                                                                                      |
| Display Color:                                 | 1.07 Billion Colors                                      | Carton:                                     | Brown                                                                                                                                                                                                                                                       |
| Light Source Type:                             | LED                                                      | Net Weight:                                 | 5.00kg                                                                                                                                                                                                                                                      |
| Light Source Life (hours) with<br>Normal Mode: | 60000                                                    | Gross Weight:                               | 7.00kg                                                                                                                                                                                                                                                      |
| Lens:                                          | F=1.6-1.75,<br>f=19.16-23.02                             | Dimensions (WxDxH) with<br>Adjustment Foot: | 386x276x116mm                                                                                                                                                                                                                                               |
| Projection Offset:                             | 83%+/-9%                                                 | Packing Dimensions:                         | 490x376x268mm                                                                                                                                                                                                                                               |
| Throw Ratio:                                   | 1.3-1.56                                                 | OSD Language:                               | English, French,<br>Spanish, Thai, Korean,<br>German, Italian,<br>Russian, Swedish,<br>Dutch, Polish, Czech,<br>T-Chinese, S-Chinese,<br>Japanese, Turkish,<br>Portuguese, Finnish,<br>Indonesian, India,<br>Arabic, Vietnamese,<br>Greek, Hungarian. Total |
| Optical Zoom:                                  | 1.2X                                                     |                                             |                                                                                                                                                                                                                                                             |
| Digital Zoom:                                  | 0.8x-2.0x                                                |                                             |                                                                                                                                                                                                                                                             |
| Image Size:                                    | 30"-300"                                                 |                                             |                                                                                                                                                                                                                                                             |
| Throw Distance:                                | 0.87-10.38m<br>(100"@2.88m)                              |                                             |                                                                                                                                                                                                                                                             |
| Keystone:                                      | H: +/- 40°, V: +/- 40°                                   |                                             | 24 languages                                                                                                                                                                                                                                                |
| Audible Noise (Normal):                        | 32dB                                                     | User Guide Language:                        | English, Simp.Chinese,<br>Trad_Chinese,<br>Indonesian, Finish,<br>French, German,<br>Italian, Japanese,<br>Korean, Polish,<br>Portuguese, Russian,<br>Spanish, Swedish,<br>Turkish, Arabic, Czech,<br>Thai, Vietnamese.<br>Total 20 languages               |
| Audible Noise (Eco):                           | 27dB                                                     |                                             |                                                                                                                                                                                                                                                             |
| Input Lag:                                     | 16ms                                                     |                                             |                                                                                                                                                                                                                                                             |
| Resolution Support:                            | VGA(640 x 480) to 4K<br>UHD (3840 x 2160)                |                                             |                                                                                                                                                                                                                                                             |
| HDTV Compatibility:                            | 480i, 480p, 576i, 576p,<br>720p, 1080i, 1080p, 4K<br>UHD |                                             |                                                                                                                                                                                                                                                             |
| Horizontal Frequency:                          | 15K-135KHz                                               | STANDARD ACCESSORY                          |                                                                                                                                                                                                                                                             |
| Vertical Scan Rate:                            | 23-120Hz                                                 | Power Cord:                                 | 1                                                                                                                                                                                                                                                           |
| INPUT                                          |                                                          | Remote Control:                             | 1<br>(w/ laser pointer)                                                                                                                                                                                                                                     |
| HDMI:                                          | 2<br>(HDMI 2.0, HDCP<br>1.4/2.2)                         | QSG:                                        | Yes                                                                                                                                                                                                                                                         |
|                                                |                                                          | Warranty Card:                              | Yes (CN Only)                                                                                                                                                                                                                                               |
| Audio-in (3.5mm):                              | 1                                                        | OPTIONAL ACCESSORY                          |                                                                                                                                                                                                                                                             |
| OUTPUT                                         |                                                          | Wall/Ceiling Mount:                         | PJ-WMK-007                                                                                                                                                                                                                                                  |
| Audio-out (3.5mm):                             | 1                                                        |                                             |                                                                                                                                                                                                                                                             |
| Speaker:                                       | 10W                                                      |                                             |                                                                                                                                                                                                                                                             |
| USB Type A (Power):                            | 1 (5V/1.5A)                                              |                                             |                                                                                                                                                                                                                                                             |
| CONTROL                                        |                                                          |                                             |                                                                                                                                                                                                                                                             |
| RS232 (DB 9-pin male):                         | 1                                                        |                                             |                                                                                                                                                                                                                                                             |
| RJ45 (LAN control):                            | 1                                                        |                                             |                                                                                                                                                                                                                                                             |
| USB Type A (Services):                         | 1<br>(share with USB A<br>Output)                        |                                             |                                                                                                                                                                                                                                                             |