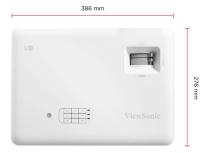

## SPECIFICATION

| SPECIFICATION                                  |                                                          | UTHERS                                      |                                                                                                                                                                                                                                                             |
|------------------------------------------------|----------------------------------------------------------|---------------------------------------------|-------------------------------------------------------------------------------------------------------------------------------------------------------------------------------------------------------------------------------------------------------------|
| Native Resolution:                             | 1920x1080<br>4000 (ANSI Lumens)                          | Power Supply Voltage:                       | 100-240V+/- 10%,<br>50/60Hz<br>(AC in)                                                                                                                                                                                                                      |
| Brightness:                                    | (ANSI Lumens)                                            | Dower Concumption                           | Normal: 330W                                                                                                                                                                                                                                                |
| Brightness (Lumens):                           | 5000                                                     | Power Consumption:                          | Standby: <0.5W                                                                                                                                                                                                                                              |
| Contrast Ratio:                                | 3000000:1                                                | Operating Temperature:                      | 0~40°C                                                                                                                                                                                                                                                      |
| Display Color:                                 | 1.07 Billion Colors                                      | Carton:                                     | Brown                                                                                                                                                                                                                                                       |
| Light Source Type:                             | LED                                                      | Net Weight:                                 | 5.00kg                                                                                                                                                                                                                                                      |
| Light Source Life (hours) with<br>Normal Mode: | 60000                                                    | Gross Weight:                               | 7.00kg                                                                                                                                                                                                                                                      |
| Lens:                                          | F=1.6-1.75,<br>f=19.16-23.02                             | Dimensions (WxDxH) with<br>Adjustment Foot: | 386x276x116mm                                                                                                                                                                                                                                               |
| Projection Offset:                             | 83%+/-9%                                                 | Packing Dimensions:                         | 490x376x268mm                                                                                                                                                                                                                                               |
| Throw Ratio:                                   | 1.3-1.56                                                 | OSD Language:                               | English, French,<br>Spanish, Thai, Korean,<br>German, Italian,<br>Russian, Swedish,<br>Dutch, Polish, Czech,<br>T-Chinese, S-Chinese,<br>Japanese, Turkish,<br>Portuguese, Finnish,<br>Indonesian, India,<br>Arabic, Vietnamese,<br>Greek, Hungarian. Total |
| Optical Zoom:                                  | 1.2X                                                     |                                             |                                                                                                                                                                                                                                                             |
| Digital Zoom:                                  | 0.8x-2.0x                                                |                                             |                                                                                                                                                                                                                                                             |
| Image Size:                                    | 30"-300"                                                 |                                             |                                                                                                                                                                                                                                                             |
| Throw Distance:                                | 0.87-10.38m<br>(100"@2.88m)                              |                                             |                                                                                                                                                                                                                                                             |
| Keystone:                                      | H: +/- 40°, V: +/- 40°                                   |                                             | 24 languages                                                                                                                                                                                                                                                |
| Audible Noise (Normal):                        | 32dB                                                     | User Guide Language:                        | English, Simp.Chinese,<br>Trad_Chinese,<br>Indonesian, Finish,<br>French, German,<br>Italian, Japanese,<br>Korean, Polish,<br>Portuguese, Russian,<br>Spanish, Swedish,<br>Turkish, Arabic, Czech,<br>Thai, Vietnamese.<br>Total 20 languages               |
| Audible Noise (Eco):                           | 27dB                                                     |                                             |                                                                                                                                                                                                                                                             |
| Input Lag:                                     | 16ms                                                     |                                             |                                                                                                                                                                                                                                                             |
| Resolution Support:                            | VGA(640 x 480) to 4K<br>UHD (3840 x 2160)                |                                             |                                                                                                                                                                                                                                                             |
| HDTV Compatibility:                            | 480i, 480p, 576i, 576p,<br>720p, 1080i, 1080p, 4K<br>UHD |                                             |                                                                                                                                                                                                                                                             |
| Horizontal Frequency:                          | 15K-135KHz                                               | STANDARD ACCESSORY                          |                                                                                                                                                                                                                                                             |
| Vertical Scan Rate:                            | 23-120Hz                                                 | Power Cord:                                 | 1                                                                                                                                                                                                                                                           |
| INPUT                                          |                                                          | Remote Control:                             | 1<br>(w/ laser pointer)                                                                                                                                                                                                                                     |
| HDMI:                                          | 2<br>(HDMI 2.0, HDCP<br>1.4/2.2)                         | QSG:                                        | Yes                                                                                                                                                                                                                                                         |
|                                                |                                                          | Warranty Card:                              | Yes (CN Only)                                                                                                                                                                                                                                               |
| Audio-in (3.5mm):                              | 1                                                        | OPTIONAL ACCESSORY                          |                                                                                                                                                                                                                                                             |
| OUTPUT                                         |                                                          | Wall/Ceiling Mount:                         | PJ-WMK-007                                                                                                                                                                                                                                                  |
| Audio-out (3.5mm):                             | 1                                                        |                                             |                                                                                                                                                                                                                                                             |
| Speaker:                                       | 10W                                                      |                                             |                                                                                                                                                                                                                                                             |
| USB Type A (Power):                            | 1 (5V/1.5A)                                              |                                             |                                                                                                                                                                                                                                                             |
| CONTROL                                        |                                                          |                                             |                                                                                                                                                                                                                                                             |
| RS232 (DB 9-pin male):                         | 1                                                        |                                             |                                                                                                                                                                                                                                                             |
| RJ45 (LAN control):                            | 1                                                        |                                             |                                                                                                                                                                                                                                                             |
| USB Type A (Services):                         | 1<br>(share with USB A<br>Output)                        |                                             |                                                                                                                                                                                                                                                             |